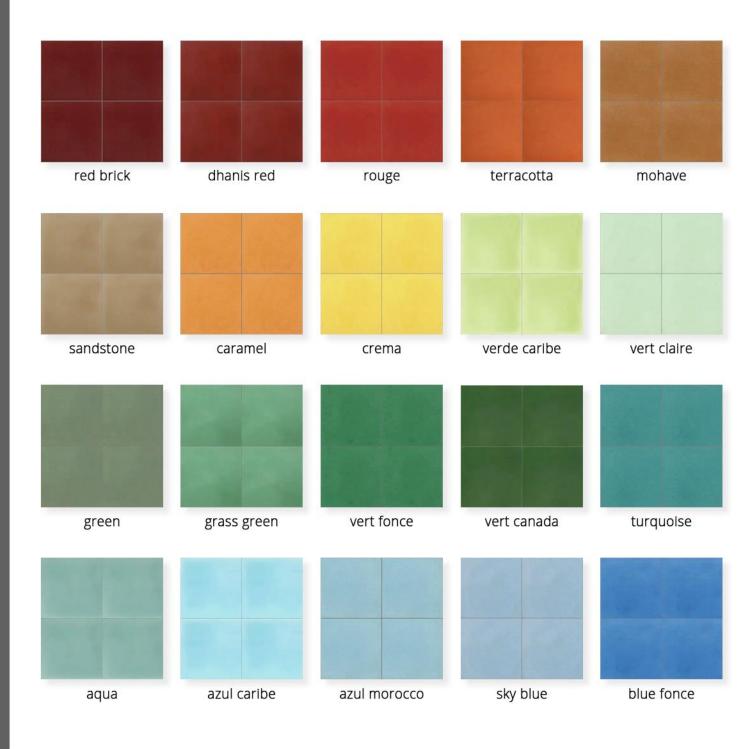

# technical specs

| DETAILS               |                                                                                                                        |
|-----------------------|------------------------------------------------------------------------------------------------------------------------|
| Description           | Valores Concrete tiles are made by hand, one at a time, using mineral pigments, cement, a mold, and a hydraulic press. |
| Material              | Concrete                                                                                                               |
| Lead Time             | 7-10 business days                                                                                                     |
| FOB                   | Laredo, Texas & California                                                                                             |
| Origin of Manufacture | Mexico & Central America                                                                                               |