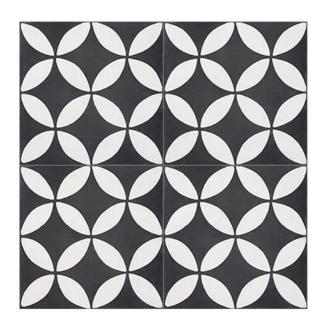

circulos ii black 8" x 8"

Thickness: 5/8" FOB: Laredo, TX

circulos ii oxford 8" x 8"

circulos ii navy 8" x 8"

Thickness: 5/8" FOB: Laredo, TX

Thickness: 5/8" FOB: Laredo, TX

diagonal navy 8" × 8"

diagonal black 8" × 8"