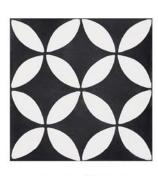

circulos ii black 8" x 8"

Thickness: 5/8" FOB: Laredo, TX

circulos ii oxford 8" x 8"

circulos ii navy 8" x 8"

Thickness: 5/8" FOB: Laredo, TX

Thickness: 5/8" FOB: Laredo, TX

diagonal navy 8" × 8"

diagonal black 8" × 8"