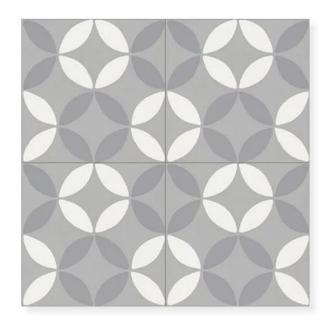

8" x 8"

Thickness: 5/8" FOB: Laredo, TX

checkered serengeti 8" × 8"

Thickness: 5/8" FOB: CA

Thickness: 5/8" FOB: Laredo, TX

circle ii oxford 8" × 8"

Thickness: 5/8" FOB: Laredo, TX

circulos ii gris 8" × 8"