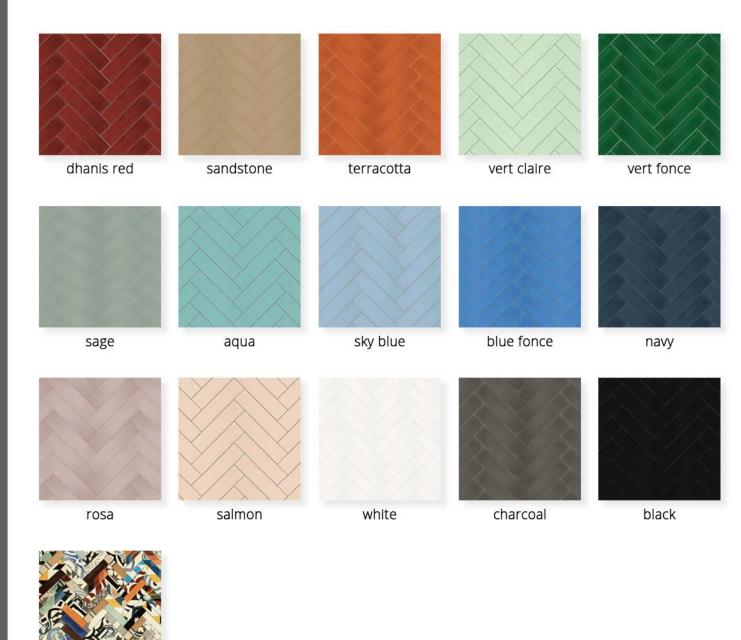

# technical specs

| DETAILS               |                                                                                                                        |
|-----------------------|------------------------------------------------------------------------------------------------------------------------|
| Description           | Valores Concrete tiles are made by hand, one at a time, using mineral pigments, cement, a mold, and a hydraulic press. |
| Material              | Concrete                                                                                                               |
| Lead Time             | 7-10 business days                                                                                                     |
| FOB                   | Laredo, Texas & California                                                                                             |
| Origin of Manufacture | Mexico & Central America                                                                                               |