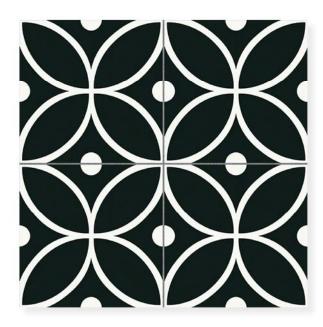

8" x 8"

Thickness: 5/8" FOB: Laredo, TX

checkered serengeti 8" × 8"

Thickness: 5/8" FOB: CA

Thickness: 5/8" FOB: Laredo, TX

circle ii oxford 8" × 8"

Thickness: 5/8" FOB: Laredo, TX

circulos ii gris 8" × 8"