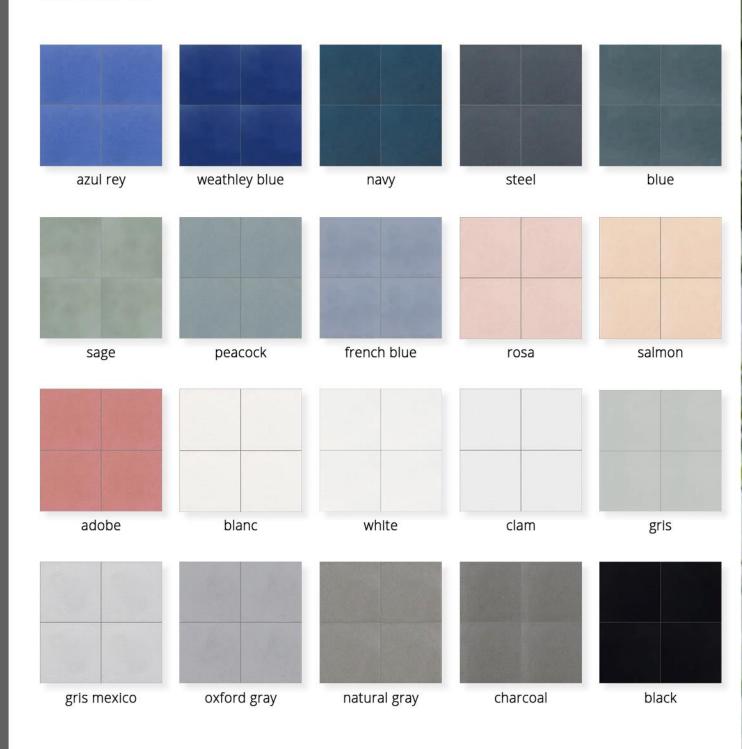

# technical specs

| DETAILS               |                                                                                                                        |
|-----------------------|------------------------------------------------------------------------------------------------------------------------|
| Description           | Valores Concrete tiles are made by hand, one at a time, using mineral pigments, cement, a mold, and a hydraulic press. |
| Material              | Concrete                                                                                                               |
| Lead Time             | 7-10 business days                                                                                                     |
| FOB                   | Laredo, Texas & California                                                                                             |
| Origin of Manufacture | Mexico & Central America                                                                                               |